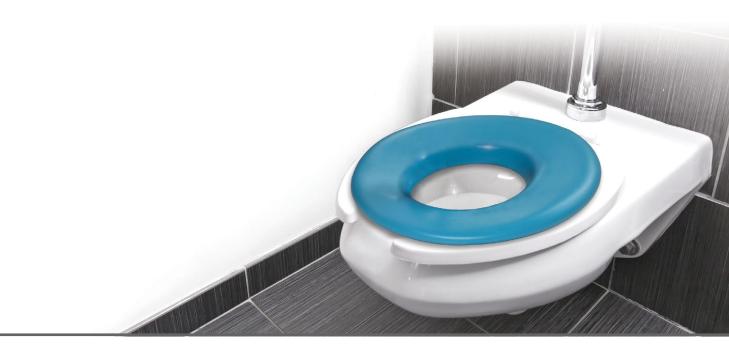

## Soft, Contoured Portable Potty Seat

The Portable Potty Seat comes complete with a draw cord backpack for easy portability. The backpack has a plastic lining for hygienic purposes. There is also an outside pocket that can hold wipes or any other necessities. The Potty Seat fits into the draw cord backpack for a complete "on-the-go" solution.