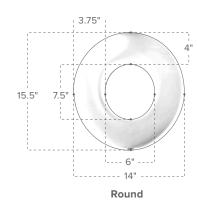

|                        |          |          |          | A         |          |
|------------------------|----------|----------|----------|-----------|----------|
| Item                   | Cherry   | Lilac    | Aqua     | Dark Gray | MSRP     |
| Round Seat Cushion     | 74010001 | 74010002 | 74010004 | 74010009  | \$297.66 |
| Elongated Seat Cushion | 74020001 | 74020002 | 74020004 | 74020009  | \$396.88 |