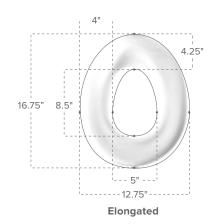

|                        |          |          |          | A         |          |
|------------------------|----------|----------|----------|-----------|----------|
| Item                   | Cherry   | Lilac    | Aqua     | Dark Gray | MSRP     |
| Round Seat Cushion     | 74010001 | 74010002 | 74010004 | 74010009  | \$297.66 |
| Elongated Seat Cushion | 74020001 | 74020002 | 74020004 | 74020009  | \$396.88 |